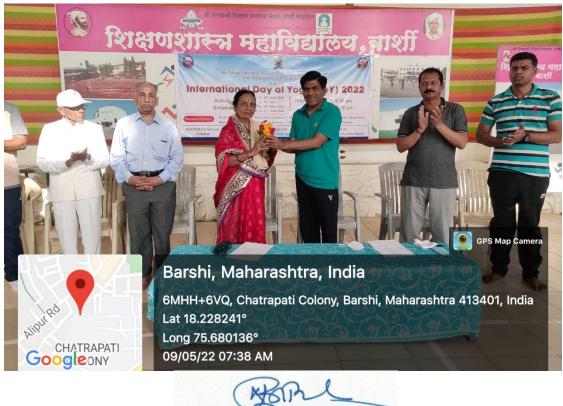

#### International Day of Yoga First Workshop

Principal College of Education,Barsh Dist.Solapur 413414

**International Day of Yoga Second Workshop** 