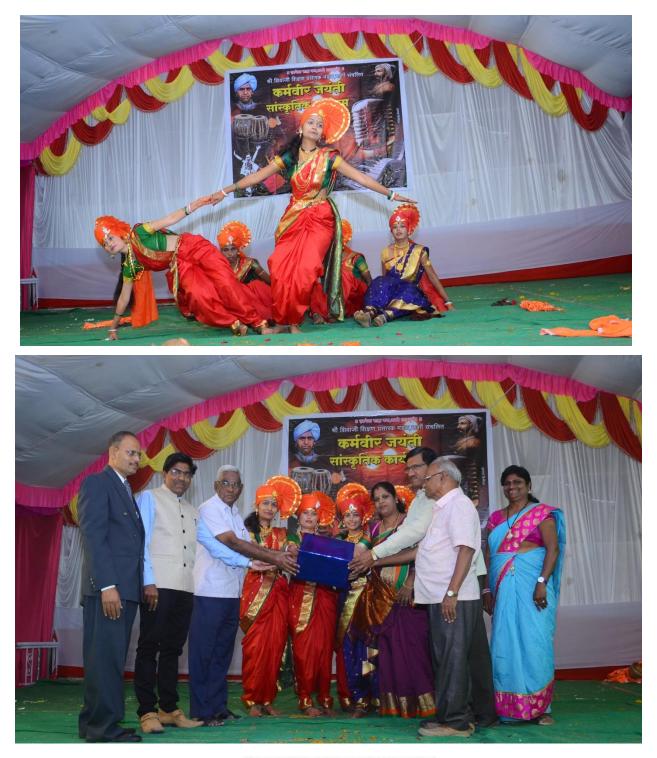

#### Rally on the occasion of Birth Anniversary of Karmveer Dr. Mamasaheb Jagdale 04/02/2020