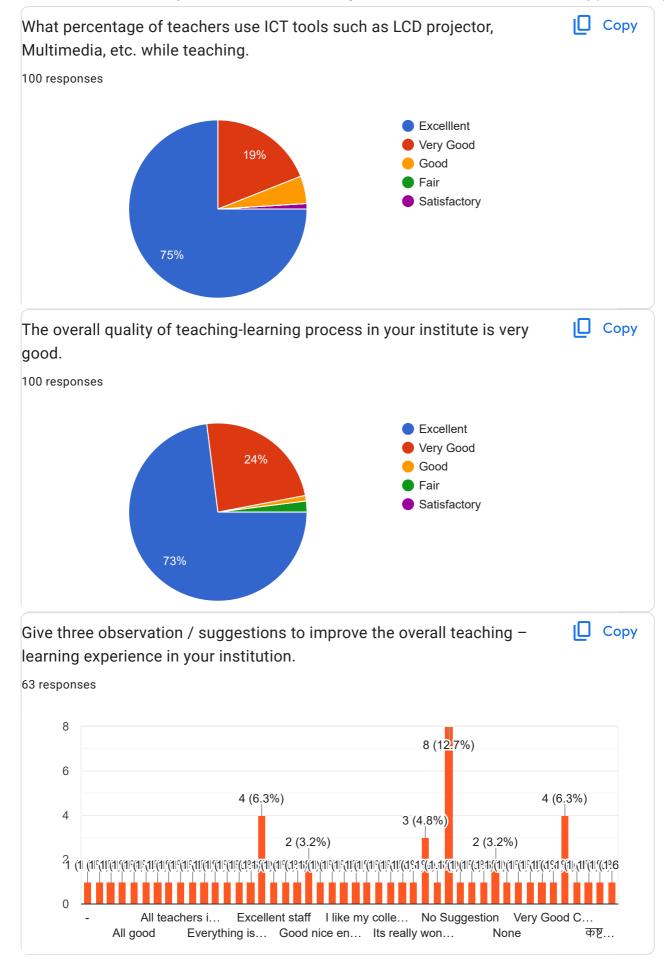

## Shri Shivaji Shikshan Prasarak Mandal's College of Education, Barshi Student Satisfaction Survey (SSS 2023-24)

100 responses