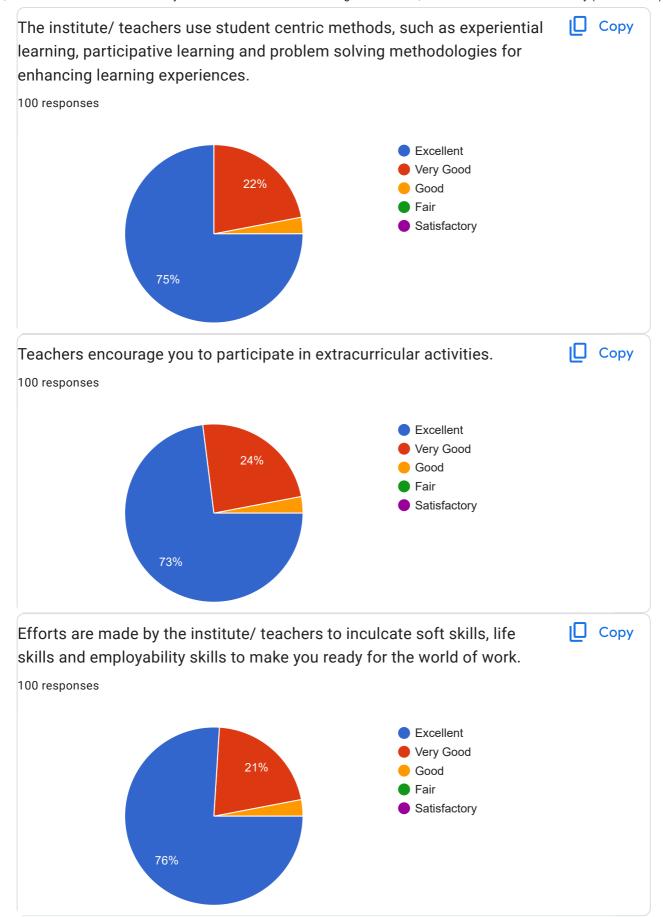

## Shri Shivaji Shikshan Prasarak Mandal's College of Education, Barshi Student Satisfaction Survey (SSS 2023-24)

100 responses