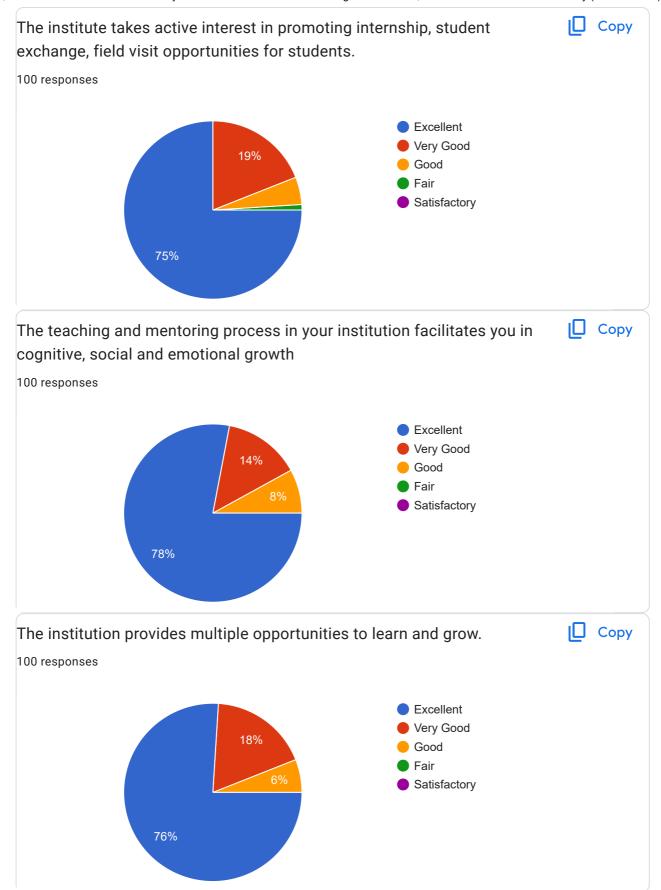

## Shri Shivaji Shikshan Prasarak Mandal's College of Education, Barshi Student Satisfaction Survey (SSS 2023-24)

100 responses