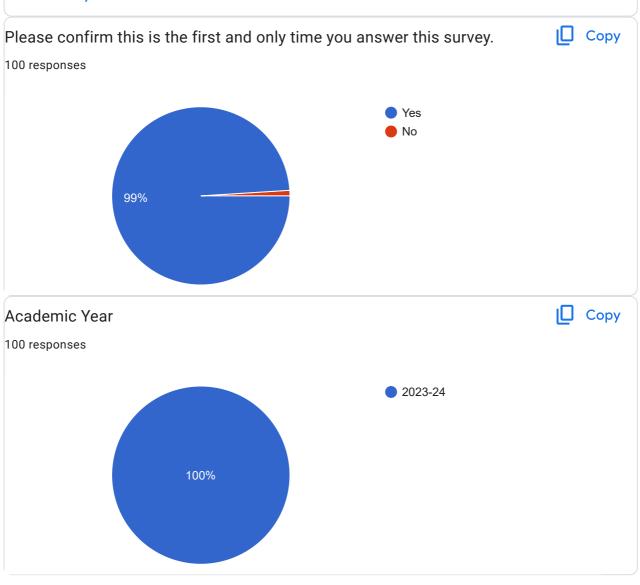

## Shri Shivaji Shikshan Prasarak Mandal's College of Education, Barshi Student Satisfaction Survey (SSS 2023-24)

100 responses