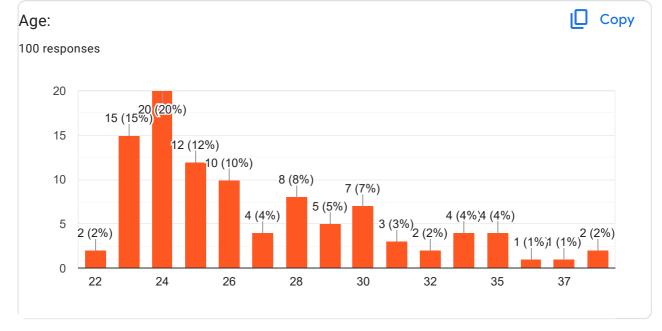

## Shri Shivaji Shikshan Prasarak Mandal's College of Education, Barshi Student Satisfaction Survey (SSS 2023-24)

100 responses