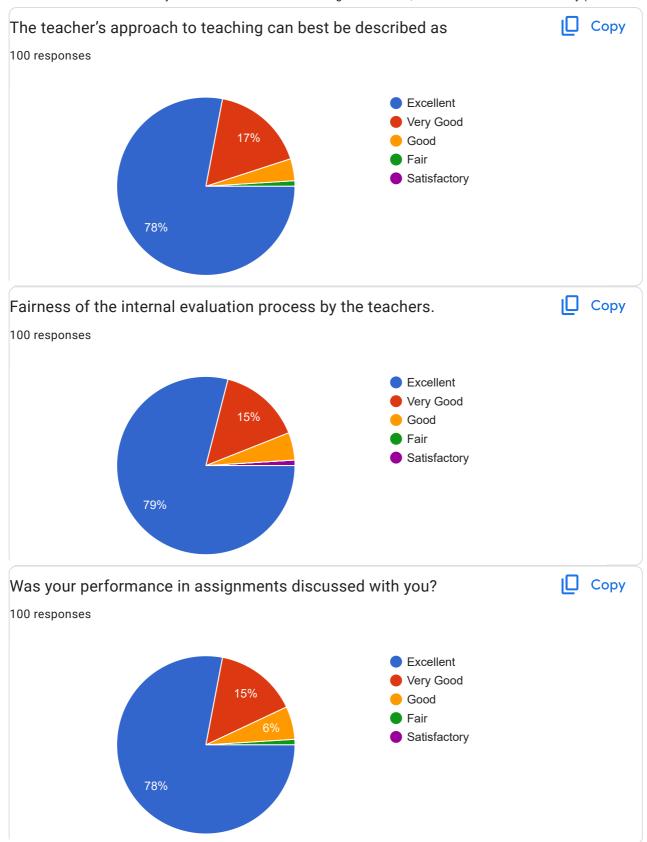

## Shri Shivaji Shikshan Prasarak Mandal's College of Education, Barshi Student Satisfaction Survey (SSS 2023-24)

100 responses