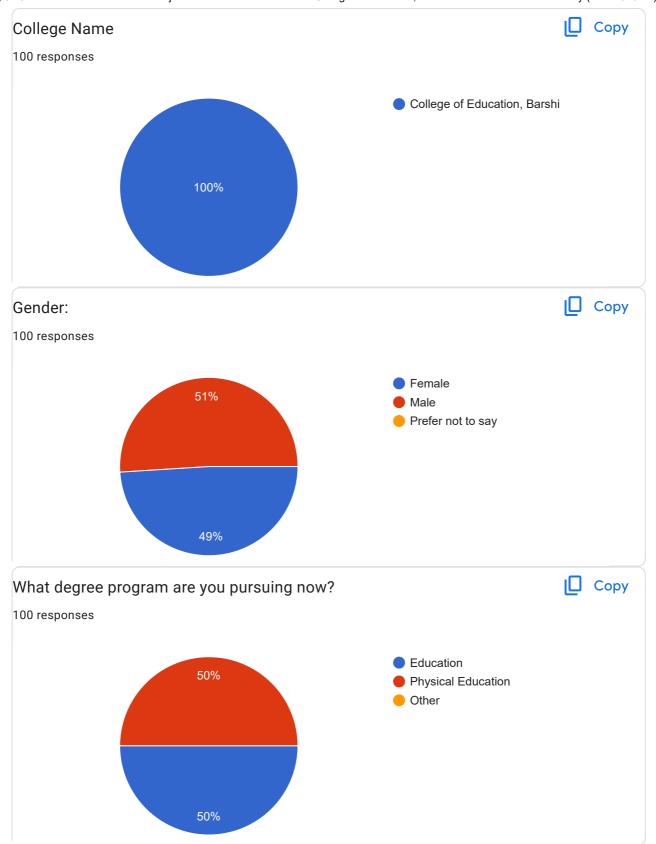

## Shri Shivaji Shikshan Prasarak Mandal's College of Education, Barshi Student Satisfaction Survey (SSS 2023-24)

100 responses