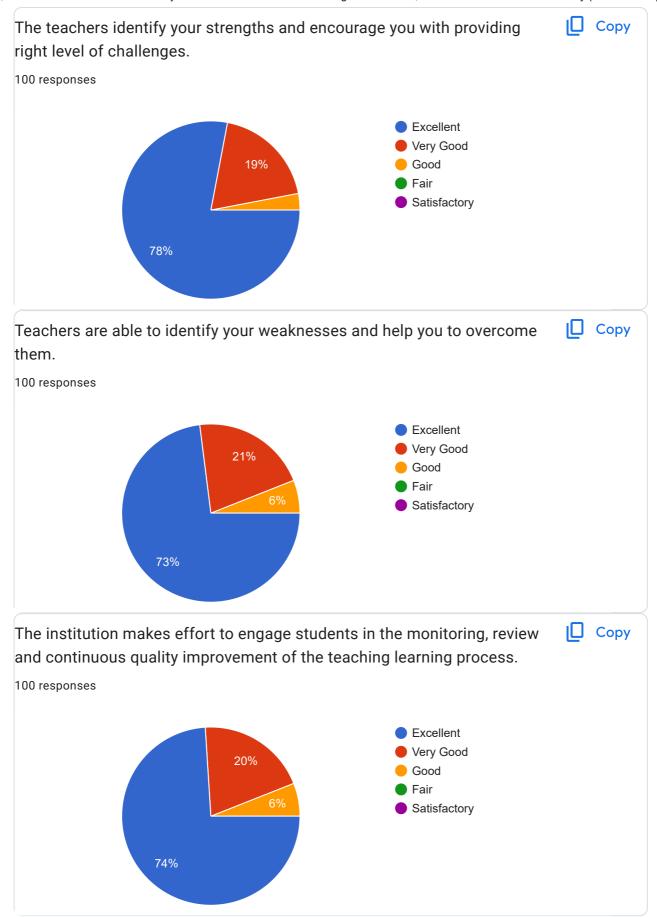

## Shri Shivaji Shikshan Prasarak Mandal's College of Education, Barshi Student Satisfaction Survey (SSS 2023-24)

100 responses