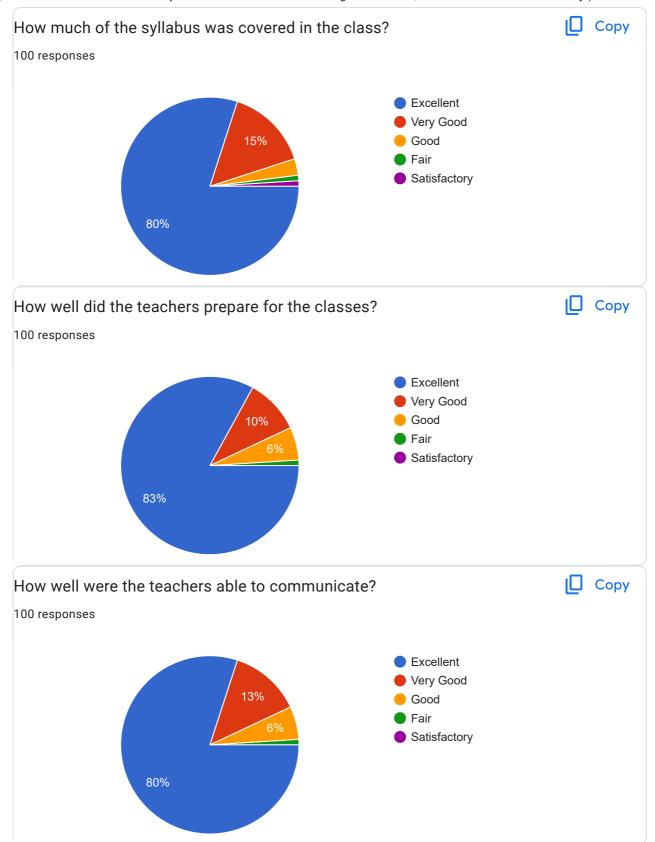

## Shri Shivaji Shikshan Prasarak Mandal's College of Education, Barshi Student Satisfaction Survey (SSS 2023-24)

100 responses