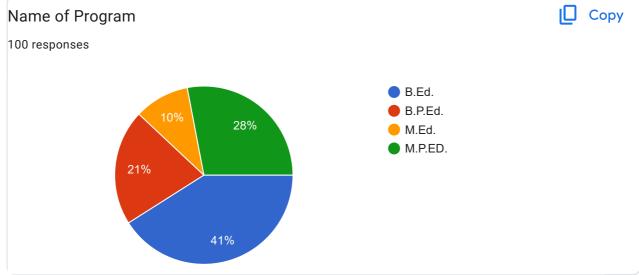

## Shri Shivaji Shikshan Prasarak Mandal's College of Education, Barshi Student Satisfaction Survey (SSS 2023-24)

100 responses