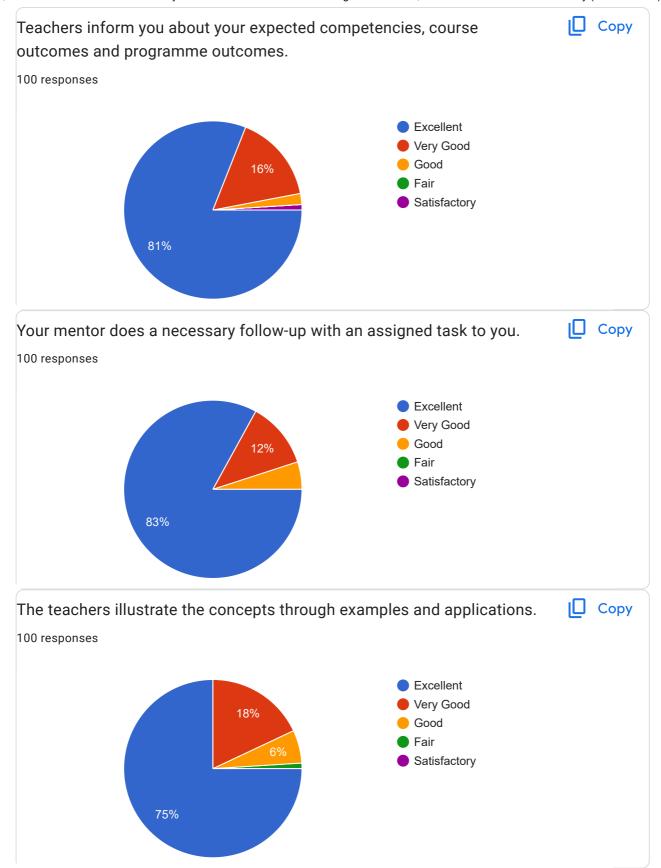

## Shri Shivaji Shikshan Prasarak Mandal's College of Education, Barshi Student Satisfaction Survey (SSS 2023-24)

100 responses